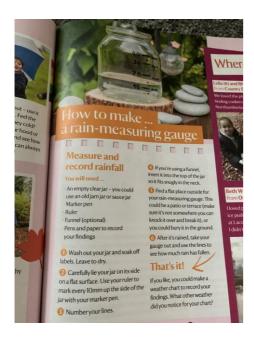

# Make yourself a rain-measuring guage

**Some New Year Tips for an Eco Friendlier 2024** 

\*\*\*\*

Try to buy your fruit and vegetables loose instead of wrapped in plastic bags.

Use public transport or walk instead of taking the car.